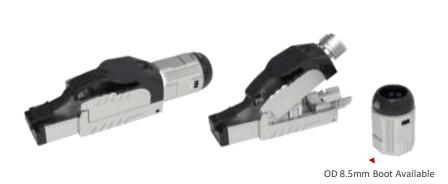

# **Cat.6A FTP Field Termination Plug**

BH-01-90005

CAT.6A STP Field Termination Plug, Black Latch, OD 6.5-7.5 mm

### **Features**

- Easy, quick and reliable installation
- Full shielded with zinc alloy housing
- T568A & T568B wiring & Complied with the Cat.6A patch cord component level
- Cable outer diameter: 6.0 to 7.5mm; Cable wire gauge: 23AWG to 26AWG
- > Suitable for the PoE plus (IEEE 802.3at) applications & Support MPTL link up to 90 meters