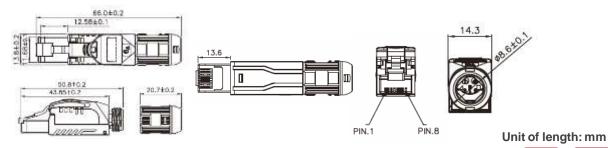

ed with the Cat.6A patch cord component level
- Cable outer diameter: 6.0 to 7.5mm; Cable wire gauge: 23AWG to 26AWG
- > Suitable for the PoE plus (IEEE 802.3at) applications & Support MPTL link up to 90 meters

#### Genera

- Insertion force: 30N max. (IEC 60603-7)
- > Retention strength: 7.7 kg between Jack and Plug.
- ➤ Operating temperature : -10°C to 60°C (ISO/IEC 1 1801, ANSI/TIA/EIA568 C.2-1)
- Life (Mating Cycles)
  - 750 cycles min. (ISO/IEC 11801, IEC 60603-7-5)
  - IDC: Suitable for 23-26AWG stranded and solid wire, min. 20 installation cycles

#### Material

- Extractor: PC, UL 94V-2
- Housing/Boot: Zinc die-Casting with nickel plated
- RJ45 Plug: PC, UL 94V-2, Black
- Wire Management Bar: PC+glass fiber, UL 94-V2, White
- > IDC: PC, UL 94V-2, White

### **Technical Drawing**